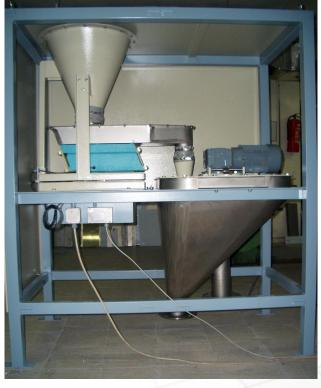

## **DEFINITION**

E-RSD-100 Sample splitter is one of the most important unit of Elimko sampling systems. It divides the sample material by means of a rotating cutter. It has two units;

- 1. Collection hopper
- 2. Divider

Sample material is collected in the collection hopper. Divider and discharge feeder under collection hopper start running when the weight of the collection hopper reaches to set value. Divider is a rotating cutter and it divides the sample with the predefined ratio.